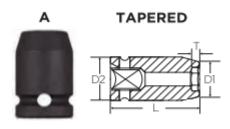

Don't see what you need? Other sizes made to order; please request a quote.

| SPECIFICATIONS |                 |
|----------------|-----------------|
| Manufacturer   | Vega Industries |
| Diameter (D1)  | 15.3 mm         |
| Diameter (D2)  | 19 mm           |
| Length         | 50 mm           |
| Opening        | 9 mm            |
| Style          | A               |