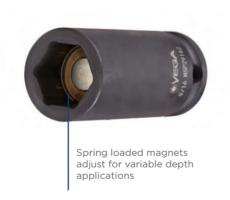

## Item #MSP20902, Vega 6-pt Spring-Loaded Magnetic Impact Sockets Long Length - 3/8" Sq Drive (MM) \$11.32

Thank you for shopping with us!

Made from S2 modified shock resistant steel for professional performance and durability. Rounded corners on hex and square opening for stress relief. High strength industrial magnet. Spring loaded magnet adjusts for variable depth applications.