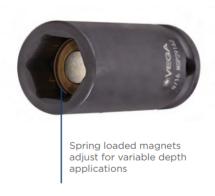

Made from S2 modified shock resistant steel for professional performance and durability. Rounded corners on hex and square opening for stress relief. High strength industrial magnet. Spring loaded magnet adjusts for variable depth applications.