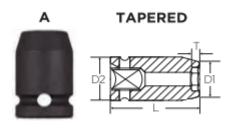

Don't see what you need? Other sizes made to order; please request a quote.

| SPECIFICATIONS |                 |
|----------------|-----------------|
| Diameter (D1)  | 14.1 mm         |
| Diameter (D2)  | 19 mm           |
| Length         | 50 mm           |
| Manufacturer   | Vega Industries |
| Opening        | 8 mm            |
| Style          | A               |