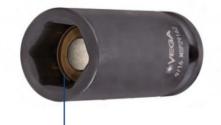

Made from S2 modified shock resistant steel for professional performance and durability. Rounded corners on hex and square opening for stress relief. High strength industrial magnet. Spring loaded magnet adjusts for variable depth applications.

Spring loaded magnets adjust for variable depth applications