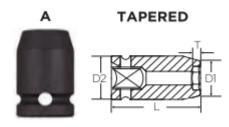

## Don't see what you need? Other sizes made to order; please request a quote.

| SPECIFICATIONS |                 |
|----------------|-----------------|
| Diameter (D1)  | 12.8 mm         |
| Diameter (D2)  | 19 mm           |
| Length         | 50 mm           |
| Manufacturer   | Vega Industries |
| Opening        | 7 mm            |
| Style          | A               |