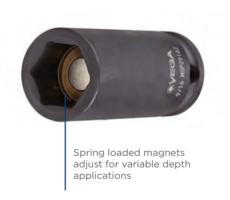

## Item #MSP20602, Vega 6-pt Spring-Loaded Magnetic Impact Sockets Long Length - 3/8" Sq Drive (MM) \$11.10

Thank you for shopping with us!

Made from S2 modified shock resistant steel for professional performance and durability. Rounded corners on hex and square opening for stress relief. High strength industrial magnet. Spring loaded magnet adjusts for variable depth applications.