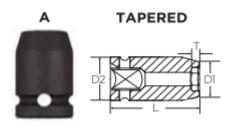

Don't see what you need? Other sizes made to order; please request a quote.

| SPECIFICATIONS |                 |
|----------------|-----------------|
| Manufacturer   | Vega Industries |
| Diameter (D1)  | 11.6 mm         |
| Diameter (D2)  | 19 mm           |
| Length         | 50 mm           |
| Opening        | 6 mm            |
| Style          | A               |