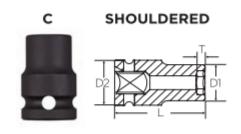

## Item #MSP20142-T, Vega 6-pt Fixed & Spring-Loaded Magnetic Impact Sockets Long Length Thin Wall - 3/8" Sq Drive (SAE) \$11.10

Thank you for shopping with us!

Made from S2 modified shock resistant steel for professional performance and durability. Rounded corners on hex and square opening for stress relief. High strength industrial magnet. Spring loaded magnet adjusts for variable depth applications.

Don't see what you need? Other sizes made to order; please request a quote.

| SPECIFICATIONS |                 |
|----------------|-----------------|
| Manufacturer   | Vega Industries |
| Length         | 2 in            |
| Diameter       | 0.42 in         |
| Opening        | 1/4 in          |
| Style          | С               |