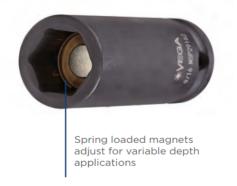

## Item #MSP20142-T, Vega 6-pt Fixed & Spring-Loaded Magnetic Impact Sockets Long Length Thin Wall - 3/8" Sq Drive (SAE) \$11.10

Thank you for shopping with us!

Made from S2 modified shock resistant steel for professional performance and durability. Rounded corners on hex and square opening for stress relief. High strength industrial magnet. Spring loaded magnet adjusts for variable depth applications.