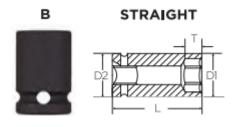

Don't see what you need? Other sizes made to order; please request a quote.

| SPECIFICATIONS |                 |
|----------------|-----------------|
| Diameter       | 20.7 mm         |
| Length         | 50 mm           |
| Manufacturer   | Vega Industries |
| Opening        | 14 mm           |
| Style          | В               |