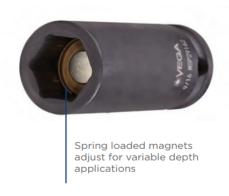

## Item #MSP11402, Vega 6-pt Magnetic Impact Sockets Long Length - Spring-Loaded - 1/4" Sq Drive (MM) \$11.00

Thank you for shopping with us!

Made from S2 modified shock resistant steel for professional performance and durability. Rounded corners on hex and square opening for stress relief. High strength industrial magnet. Spring loaded magnet adjusts for variable depth applications.