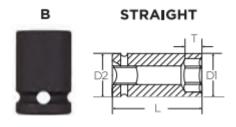

## Item #MSP10382, Vega 6-pt Magnetic Impact Sockets Long Length - 1/4" Sq Drive (SAE) -Spring Magnet \$8.70

Thank you for shopping with us!

Made from S2 modified shock resistant steel for professional performance and durability. Rounded corners on hex and square opening for stress relief. High strength industrial magnet. Spring loaded magnet adjusts for variable depth applications.

Spring loaded magnets adjust for variable depth applications

| SPECIFICATIONS |                 |
|----------------|-----------------|
| Diameter       | 0.58 in         |
| Length         | 2 in            |
| Manufacturer   | Vega Industries |
| Opening        | 3/8 in          |
| Style          | В               |