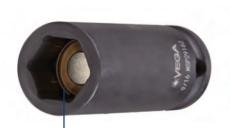

## Item #MSP10382, Vega 6-pt Magnetic Impact Sockets Long Length - 1/4" Sq Drive (SAE) -Spring Magnet \$8.70

Thank you for shopping with us!

Made from S2 modified shock resistant steel for professional performance and durability. Rounded corners on hex and square opening for stress relief. High strength industrial magnet. Spring loaded magnet adjusts for variable depth applications.

Spring loaded magnets adjust for variable depth applications

| SPECIFICATIONS |                 |
|----------------|-----------------|
| Diameter       | 0.58 in         |
| Length         | 2 in            |
| Manufacturer   | Vega Industries |
| Opening        | 3/8 in          |
| Style          | В               |