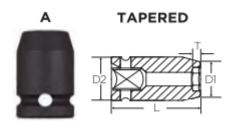

## Item #MSP10142, Vega 6-pt Magnetic Impact Sockets Long Length - 1/4" Sq Drive (SAE) -Spring Magnet \$7.56

Thank you for shopping with us!

Made from S2 modified shock resistant steel for professional performance and durability. Rounded corners on hex and square opening for stress relief. High strength industrial magnet. Spring loaded magnet adjusts for variable depth applications.

Spring loaded magnets adjust for variable depth applications

| SPECIFICATIONS |                 |
|----------------|-----------------|
| Diameter       | 0.42 in         |
| Length         | 2 in            |
| Manufacturer   | Vega Industries |
| Opening        | 1/4 in          |
| Style          | Α               |