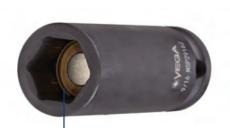

## Item #MSP10142, Vega 6-pt Magnetic Impact Sockets Long Length - 1/4" Sq Drive (SAE) -Spring Magnet \$7.56

Thank you for shopping with us!

Made from S2 modified shock resistant steel for professional performance and durability. Rounded corners on hex and square opening for stress relief. High strength industrial magnet. Spring loaded magnet adjusts for variable depth applications.

Spring loaded magnets adjust for variable depth applications

| SPECIFICATIONS |                 |
|----------------|-----------------|
| Diameter       | 0.42 in         |
| Length         | 2 in            |
| Manufacturer   | Vega Industries |
| Opening        | 1/4 in          |
| Style          | Α               |