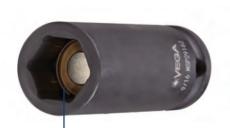

## Item #MSP10122, Vega 6-pt Magnetic Impact Sockets Long Length - 1/4" Sq Drive (SAE) -Spring Magnet \$10.40

Thank you for shopping with us!

Made from S2 modified shock resistant steel for professional performance and durability. Rounded corners on hex and square opening for stress relief. High strength industrial magnet. Spring loaded magnet adjusts for variable depth applications.

Spring loaded magnets adjust for variable depth applications

| SPECIFICATIONS |                 |
|----------------|-----------------|
| Diameter       | 0.74 in         |
| Length         | 2 in            |
| Manufacturer   | Vega Industries |
| Opening        | 1/2 in          |
| Style          | В               |