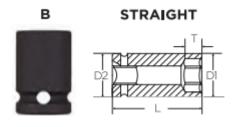

Spring loaded magnets adjust for variable depth applications

| SPECIFICATIONS |                 |
|----------------|-----------------|
| Diameter       | 0.74 in         |
| Length         | 2 in            |
| Manufacturer   | Vega Industries |
| Opening        | 1/2 in          |
| Style          | В               |