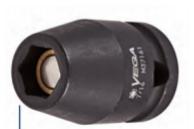

## Item #MS27161, Vega 6-pt Magnetic Impact Sockets Std Length - Sheet Metal - 3/8" Sq Drive (SAE)

\$6.30

Thank you for shopping with us!

Made from S2 modified shock resistant steel for professional performance and durability. Rounded corners on hex and square opening for stress relief. High strength industrial magnet.

Sheet metal impact sockets do not have a lead in chamfer.

Sheet metal sockets do not have a lead in chamfer for better engagement with sheet metal screws

All magnetic sockets feature industrial strength rare earth magnets