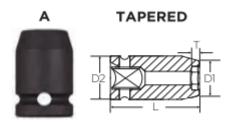

| SPECIFICATIONS |         |
|----------------|---------|
| Opening        | 7/16 in |
| Style          | Α       |