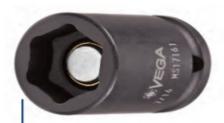

## Item #MS27161, Vega 6-pt Magnetic Impact Sockets Std Length - Sheet Metal - 3/8" Sq Drive (SAE)

\$6.30

Thank you for shopping with us!

Made from S2 modified shock resistant steel for professional performance and durability. Rounded corners on hex and square opening for stress relief. High strength industrial magnet.

Sheet metal impact sockets do not have a lead in chamfer.

Sheet metal sockets do not have a lead in chamfer for better engagement with sheet metal screws

All magnetic sockets feature industrial strength rare earth magnets