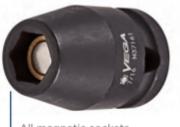

Sheet metal impact sockets do not have a lead in chamfer.

Sheet metal sockets do not have a lead in chamfer for better engagement with sheet metal screws

All magnetic sockets feature industrial strength rare earth magnets