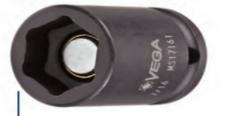

## Item #MS25161, Vega 6-pt Magnetic Impact Sockets Std Length - Sheet Metal - 3/8" Sq Drive (SAE) \$6.52

Thank you for shopping with us!

Made from S2 modified shock resistant steel for professional performance and durability. Rounded corners on hex and square opening for stress relief. High strength industrial magnet.