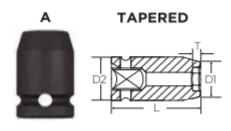

| SPECIFICATIONS |        |
|----------------|--------|
| Opening        | 3/8 in |
| Style          | A      |