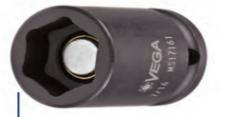

## Item #MS20381, Vega 6-pt Magnetic Impact Sockets Std Length - Sheet Metal - 3/8" Sq Drive (SAE) \$6.20

Thank you for shopping with us!

Made from S2 modified shock resistant steel for professional performance and durability. Rounded corners on hex and square opening for stress relief. High strength industrial magnet.

Sheet metal impact sockets do not have a lead in chamfer.

Sheet metal sockets do not have a lead in chamfer for better engagement with sheet metal screws

All magnetic sockets feature industrial strength rare earth magnets