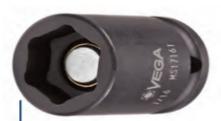

## Item #MS15161, Vega 6-pt Magnetic Impact Sockets Std Length - 1/4" Sq Drive (SAE) - Sheet Metal

\$4.62

Thank you for shopping with us!

Made from S2 modified shock resistant steel for professional performance and durability. Rounded corners on hex and square opening for stress relief. High strength industrial magnet.

Sheet metal impact sockets do not have a lead in chamfer.

Sheet metal sockets do not have a lead in chamfer for better engagement with sheet metal screws

Don't see what you need? Other sizes & nonmagnetic impact sockets made to order; please request a quote.