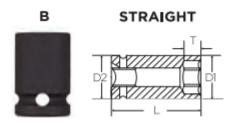

| SPECIFICATIONS |                 |
|----------------|-----------------|
| Manufacturer   | Vega Industries |
| Diameter (D1)  | 19.1 mm         |
| Diameter (D2)  | 19.1 mm         |
| Length         | 25 mm           |
| Opening        | 13 mm           |
| Style          | В               |