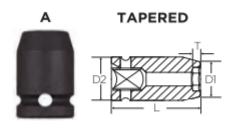

| SPECIFICATIONS |                 |
|----------------|-----------------|
| Manufacturer   | Vega Industries |
| Diameter (D1)  | 9.7 mm          |
| Diameter (D2)  | 13 mm           |
| Length         | 25 mm           |
| Opening        | 5.5 mm          |
| Style          | A               |