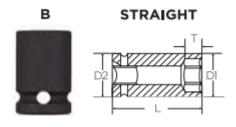

| SPECIFICATIONS |                 |
|----------------|-----------------|
| Length         | 1 in            |
| Manufacturer   | Vega Industries |
| Opening        | 3/8 in          |
| Style          | В               |
| Diameter       | 0.58 in         |