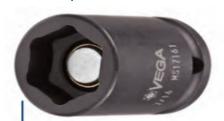

## Item #MS10381, Vega 6-pt Magnetic Impact Sockets Std Length - 1/4" Sq Drive (SAE) - Sheet Metal

## \$4.88

Edge of Arlington offers free shipping in the United States when you choose flat rate shipping.

Made from S2 modified shock resistant steel for professional performance and durability. Rounded corners on hex and square opening for stress relief. High strength industrial magnet.

Sheet metal impact sockets do not have a lead in chamfer.

Sheet metal sockets do not have a lead in chamfer for better engagement with sheet metal screws

Don't see what you need? Other sizes & nonmagnetic impact sockets made to order; please request a quote.