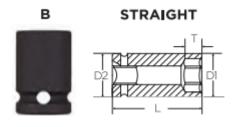

| SPECIFICATIONS |                 |
|----------------|-----------------|
| Manufacturer   | Vega Industries |
| Diameter       | 0.74 in         |
| Length         | 1 in            |
| Opening        | 1/2 in          |
| Style          | В               |