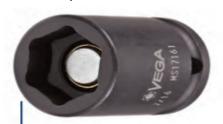

## Item #MS10121, Vega 6-pt Magnetic Impact Sockets Std Length - 1/4" Sq Drive (SAE) - Sheet Metal

\$6.10

Thank you for shopping with us!

Made from S2 modified shock resistant steel for professional performance and durability. Rounded corners on hex and square opening for stress relief. High strength industrial magnet.

Sheet metal impact sockets do not have a lead in chamfer.

Sheet metal sockets do not have a lead in chamfer for better engagement with sheet metal screws

Don't see what you need? Other sizes & nonmagnetic impact sockets made to order; please request a quote.