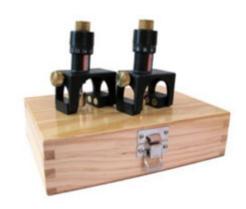

## Item #MKS-100, Amana Tool Magnetic Knife Setter for Planers & Jointers \$137.70

Thank you for shopping with us! -Precise adjustments for leveling knives -Tool is calibrated with metric dimensions -Simple to use -Heavy duty magnets -Spring loaded magnetized ceramic stop -Works with size drums or knives -Includes wooden box with instructions