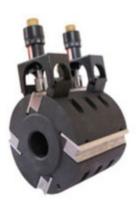

## Item #MKS-100, Amana Tool Magnetic Knife Setter for Planers & Jointers \$137.70

Thank you for shopping with us! -Precise adjustments for leveling knives -Tool is calibrated with metric dimensions -Simple to use -Heavy duty magnets -Spring loaded magnetized ceramic stop -Works with size drums or knives -Includes wooden box with instructions