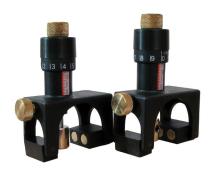

## Item #MKS-100, Amana Tool Magnetic Knife Setter for Planers & Jointers \$137.70

Thank you for shopping with us! -Precise adjustments for leveling knives -Tool is calibrated with metric dimensions -Simple to use -Heavy duty magnets -Spring loaded magnetized ceramic stop -Works with size drums or knives -Includes wooden box with instructions

| SPECIFICATIONS |                        |
|----------------|------------------------|
| Manufacturer   | Amana Tool             |
| Туре           | Universal Knife Setter |