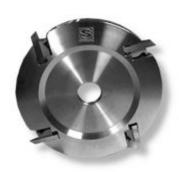

## Item #MH791, Schmidt Standard Coping Discs \$400.00

Thank you for shopping with us! Heads are weight relieved, have a 25 degree cutting angle for a cleaner cut, are 3/4" thick, and have 60 degree corrugations. Two can be used together with spacer to produce tenons. Custom heads also made to your machine's specifications.

| SPECIFICATIONS   |          |
|------------------|----------|
| Manufacturer     | Schmidt  |
| Inside Diameter  | 1 1/4 in |
| Outside Diameter | 9 in     |
| Knives           | 6 knife  |