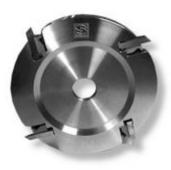

## Item #MH785, Schmidt Standard Coping Discs \$335.00

Thank you for shopping with us!

Heads are weight relieved, have a 25 degree cutting angle for a cleaner cut, are 3/4" thick, and have 60 degree corrugations. Two can be used together with spacer to produce tenons. Custom heads also made to your machine's specifications.

| SPECIFICATIONS   |          |
|------------------|----------|
| Manufacturer     | Schmidt  |
| Inside Diameter  | 1 1/4 in |
| Outside Diameter | 8 in     |
| Knives           | 4 knife  |