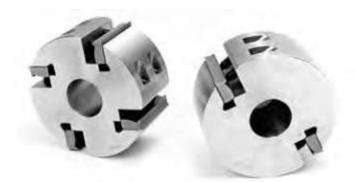

## Item #MH462, Schmidt Standard Moulder Head 100mm Length 1-13/16" Bore, 100mm Length \$435.00

Thank you for shopping with us! Supplied with a 22° cutting angle, 16-60° corrugations, and a 1 13/16" bore.

## **SPECIFICATIONS**

| Bore         | 1 13/16 in                                                       |
|--------------|------------------------------------------------------------------|
| Knives       | 4                                                                |
| Length       | 100 mm                                                           |
| Туре         | 5 3/8 in (137mm) dia. straight bore                              |
| Note         | Knives are sold separately. Custom heads made to specifications. |
| Manufacturer | Schmidt                                                          |