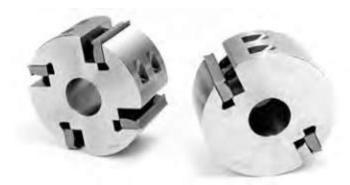

## Item #MH4492, Schmidt Standard Moulder Head 1-1/2" Bore 9" Length \$575.00

Thank you for shopping with us! Supplied with 16-60° corrugations, and use 1/4", 5/16", 3/8", or 10mm thick steel. 2-knife and 4knife heads come with 15° cutting angle. Dual angle heads have 12° and 20° cutting angles.

40mm Bore available. Refer to link below for 40mm size.

| SPECIFICATIONS |                                                                                   |
|----------------|-----------------------------------------------------------------------------------|
| Bore           | 1 1/2 in                                                                          |
| Knives         | 2                                                                                 |
| Length         | 9 in                                                                              |
| Туре           | 4 13/16 in (122mm) dia. straight bore for Weinig, Wadkin, SCMI & similar machines |
| Note           | Knives are sold separately. Custom heads made to specifications.                  |
| Manufacturer   | Schmidt                                                                           |