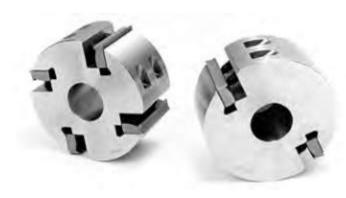

## Item #MH444DM, Schmidt Standard Moulder Head 40mm Bore 4" Length \$375.00

Thank you for shopping with us! Supplied with 16-60° corrugations, and use 1/4", 5/16", 3/8", or 10mm thick steel. 2-knife and 4-knife heads come with 15° cutting angle. Dual angle heads have 12° and 20° cutting angles.

1-1/2" Bore available. Refer to link below.

| SPECIFICATIONS |                                                                                   |
|----------------|-----------------------------------------------------------------------------------|
| Bore           | 40 mm                                                                             |
| Knives         | Dual Angle                                                                        |
| Length         | 4 in                                                                              |
| Туре           | 4 13/16 in (122mm) dia. straight bore for Weinig, Wadkin, SCMI & similar machines |
| Note           | Knives are sold separately. Custom heads made to specifications.                  |
| Manufacturer   | Schmidt                                                                           |