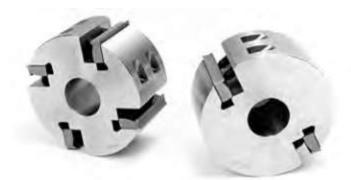

## Item #MH442M, Schmidt Standard Moulder Head 40mm Bore 2 1/4" Length \$285.00

Thank you for shopping with us! Supplied with 16-60° corrugations, and use 1/4", 5/16", 3/8", or 10mm thick steel. 2-knife and 4knife heads come with 15° cutting angle. Dual angle heads have 12° and 20° cutting angles.

1-1/2" Bore available. Refer to link below for 1-1/2" Bore.

| SPECIFICATIONS |                                                                                   |
|----------------|-----------------------------------------------------------------------------------|
| Bore           | 40 mm                                                                             |
| Knives         | 4                                                                                 |
| Length         | 2 1/4 in                                                                          |
| Туре           | 4 13/16 in (122mm) dia. straight bore for Weinig, Wadkin, SCMI & similar machines |
| Note           | Knives are sold separately. Custom heads made to specifications.                  |
| Manufacturer   | Schmidt                                                                           |