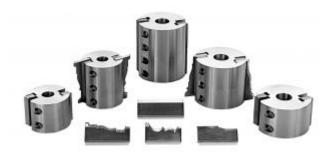

## Item #MH233P6, Schmidt 2 Knife Corrugated Cutter Heads \$240.00

Thank you for shopping with us! The Junior Line for 3/4" and 1" Spindles. Available in 16-60 degree corrugations. Designed to use the same 1/4" & 5/16" thick corrugated steel as our larger cutter heads. 4-knife heads available for special applications.

| SPECIFICATIONS |                       |
|----------------|-----------------------|
| Manufacturer   | Schmidt               |
| Diameter       | 3 1/2 in              |
| Cut Depth      | 1 in max depth of cut |
| Length         | 3 in                  |
| Angle          | 20 deg                |
| Bore           | 1 in                  |