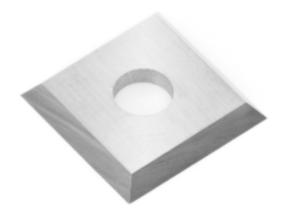

## Item #MFA-12, Amana Tool Straight Solid Carbide Insert Knives: 4 Cutting Edges \$9.04

Thank you for shopping with us!

New grades now available for different material types such as softwood/hardwood, MDF/solid surface, and micro-finish for general purpose.

| SPECIFICATIONS |                          |
|----------------|--------------------------|
| Manufacturer   | Amana Tool               |
| Dimensions     | 12 x 12 x 1.5mm          |
| Material       | Micro-finish Gen Purpose |
| Application    | Insert Trim Bits         |
| Bevel          | 45 deg                   |
| Note           |                          |