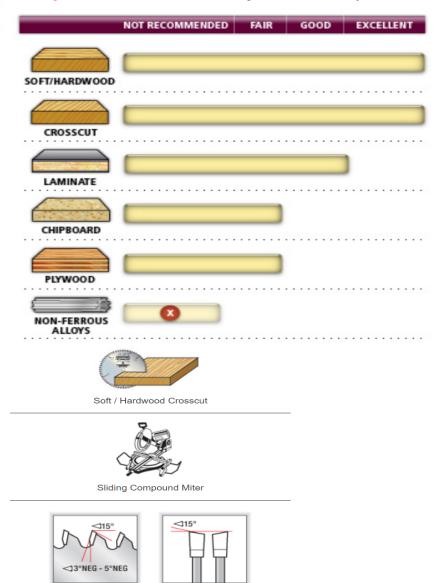

## Item #MD8-606TB, Amana A.G.E. Series Thin Kerf Sliding Compound Miter & Radial Arm Saw Blades \$69.19

Thank you for shopping with us!

**Designed for sliding compound miter saws.** These blades are specially designed for sliding compound miter saws, providing an exceptional finish. The -5º negative hook angle provides an extra margin of safety by pushing the stock downward and toward the fence. Thin kerf blades reduce waste in expensive materials and require less horsepower to operate. 5/8" arbor with diamond knockout. Warning: Not recommended for cutting non-ferrous alloys.