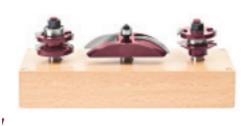

## Item #MD506, Amana Pro-Series Cove Raised Panel Door Making 3-Pc Set \$171.75

Thank you for shopping with us!

This 3-piece set combines the 2-piece Stile & Rail cutters with one Horizontal Raised Panel bit. The easy to use set, produced from micrograin carbide, ensures perfect cuts for creating raised panel doors.

2-Flute 1/2" Shank 3-Piece Set Pro-Series Carbide-Tipped Includes a custom-made hardwood storage box

## **SPECIFICATIONS**

ManufacturerAmana ToolIncludes2-piece Rail & Style, 1 Horizontal Raised Panel bit; custom-made storage boxMaterialFor material 3/4 in - 7/8 inPart Descp.Cove Raised Panel Door Making 3-Pc SetShank1/2 in