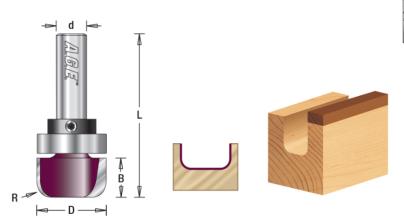

## Item #MD400, Amana Pro Series Bowl & Tray Router Bit \$48.56

\$48.56 Edge of Arlington offers free shipping in the **United States** when you choose flat rate shipping. For routing solid wood serving trays, flat dishes, shallow bowls, and similar objects. This router bit with ball bearing guide cuts flat smooth bottom surfaces, vertical walls, and a transition radius between them—all in one pass.

| SPECIFICATIONS               |            |
|------------------------------|------------|
| Manufacturer                 | Amana Tool |
| Diameter                     | 1 1/4 in   |
| Cut Height, Length, or Width | 5/8 in     |

| SPECIFICATIONS |          |
|----------------|----------|
| Flute          | 2        |
| Overall Length | 2 5/8 in |
| Radius         | 1/4 in   |
| Shank          | 1/2 in   |