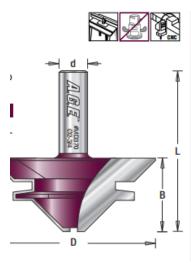

## Item #MD370, Amana Pro-Series Lock Miter Router Bit \$87.34

Thank you for shopping with us!

First piece is cut flat (horizontal) and the second is cut perpendicular to the first for a perfect fit. No need to realign the router depth, provided that the wood is centered to the cutting edge of the bit. 2-Flute Pro-Series Carbide-Tipped

| SPECIFICATIONS               |            |
|------------------------------|------------|
| Manufacturer                 | Amana Tool |
| Diameter                     | 2 3/4 in   |
| Cut Height, Length, or Width | 1 1/4 in   |
| Overall Length               | 2 3/4 in   |
| Shank                        | 1/2 in     |
| Angle                        | 45 deg     |