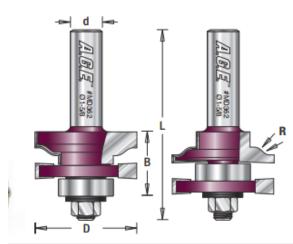

| SPECIFICATIONS               |                                                                                           |
|------------------------------|-------------------------------------------------------------------------------------------|
| Manufacturer                 | Amana Tool                                                                                |
| Cut Height, Length, or Width | 1 in                                                                                      |
| Bearing(s)                   | 47708, Amana Tool Steel Ball Bearing Guide 7/8 Overall Dia x 5/16 Inner Dia x 9/32 Height |
| Overall Length               | 2 29/32 in                                                                                |
| Radius                       | 13/64 in                                                                                  |
| Shank                        | 1/2 in                                                                                    |