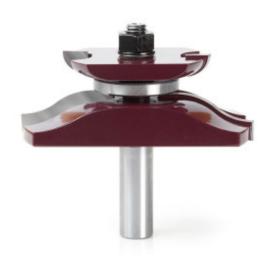

## Item #MD358, Amana Pro Series Ogee Raised Panel w/Back Cutter: 2 Flute \$130.54

Thank you for shopping with us! With this raised-panel bit, create raised panels for cabinet doors, frame-and-panel furniture, and architectural paneling. 47713 for 'A' - 47763 for 'A1'

| SPECIFICATIONS               |            |
|------------------------------|------------|
| Manufacturer                 | Amana Tool |
| Diameter                     | 3 3/8 in   |
| B1                           | 5/8 in     |
| Cut Height, Length, or Width | 1-3/16 in  |
| Diameter (D1)                | 2 1/8 in   |
| Overall Length               | 3 1/16 in  |
| Radius                       | 7/8 in     |
| R1/Radius                    | 5/16 in    |
| Reveal                       | 1 1/16 in  |
| Shank                        | 1/2 in     |