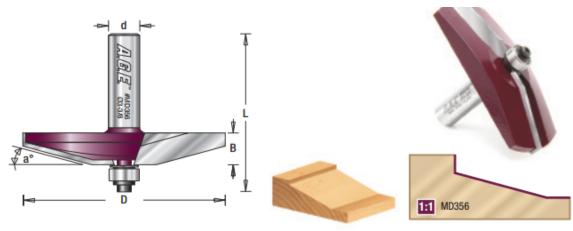

## Edge of Arlington Saw & Tool, Inc.

124 South Collins Arlington, TX 76010

Phone:817-461-7171 • Fax: 817-795-6651

Toll Free: 888-461-7171 Email: <u>info@eoasaw.com</u> Website: www.eoasaw.com

Item #MD356, **Amana Pro-Series Provisional** Raised **Panel Router Bit** \$87.94 Thank you for shopping with Create raised panels for cabinet doors, frame-and-panel furniture, and architectural paneling with these provisional raised panel bits. 2-Flute Pro-Series Carbide-Tipped

| SPECIFICATIONS               |            |
|------------------------------|------------|
| Cut Height, Length, or Width | 1/2 in     |
| Manufacturer                 | Amana Tool |
| Overall Length               | 2 7/16 in  |
| Shank                        | 1/2 in     |
| Angle                        | 15 deg     |