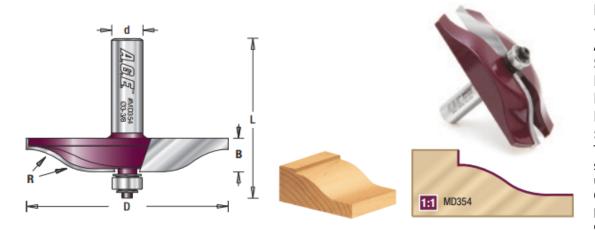

## Edge of Arlington Saw & Tool, Inc.

124 South Collins Arlington, TX 76010

Phone:817-461-7171 • Fax: 817-795-6651

Toll Free: 888-461-7171 Email: <u>info@eoasaw.com</u> Website: www.eoasaw.com

Item #MD354, **Amana Pro-Series Ogee** Raised **Panel Router Bit** \$79.39 Thank you for shopping with us! Create raised panels for cabinet doors, frame-and-panel furniture, and architectural paneling with these ogee raised panel bits. 2-Flute Pro-Series Carbide-Tipped

| SPECIFICATIONS               |            |
|------------------------------|------------|
| Manufacturer                 | Amana Tool |
| Diameter                     | 3 1/2 in   |
| Cut Height, Length, or Width | 1/2 in     |
| Overall Length               | 2 7/16 in  |
| Radius                       | 7/8 in     |
| Shank                        | 1/2 in     |