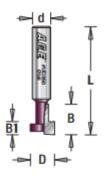

## Item #MD350, Amana Pro-Series Keyhole Router Bit \$16.61

Edge of Arlington offers free shipping in the United States when you choose flat rate shipping Used for cutting keyhole slots in plaques, picture frames, and other wall hanging items. 2-Flute Pro-Series Carbide-Tipped

| SPECIFICATIONS               |            |
|------------------------------|------------|
| Manufacturer                 | Amana Tool |
| Diameter                     | 3/8 in     |
| B1                           | 7/16 in    |
| Cut Height, Length, or Width | 3/8 in     |
| Overall Length               | 1 1/2 in   |
| Shank                        | 1/4 in     |