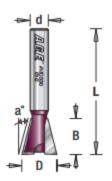

| SPECIFICATIONS               |            |
|------------------------------|------------|
| Manufacturer                 | Amana Tool |
| Diameter                     | 1/2 in     |
| Cut Height, Length, or Width | 1/2 in     |
| Overall Length               | 1 3/4 in   |
| Shank                        | 1/4 in     |
| Angle                        | 14 deg     |