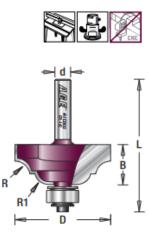

## Item #MD302, Amana Pro-Series Classical Bead & Cove Router Bits \$49.61

Thank you for shopping with us!

These classical bead and cove bits combine the two basic forms, which are separated by a fillet to create beautiful trim or edge detail. 2-Flute Pro-Series Carbide-Tipped

| SPECIFICATIONS               |                                                                          |
|------------------------------|--------------------------------------------------------------------------|
| Manufacturer                 | Amana Tool                                                               |
| Diameter                     | 1 1/2 in                                                                 |
| Bearing(s)                   | 47706, Amana Tool 3/16 ID x 1/2 OD x .195 Thick Steel Ball Bearing Guide |
| Cut Height, Length, or Width | 5/8 in                                                                   |
| Flute                        | 2                                                                        |
| Overall Length               | 2 1/8 in                                                                 |
| Radius                       | 15/64 in                                                                 |
| R1/Radius                    | 7/32 in                                                                  |
| Shank                        | 1/4 in                                                                   |