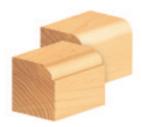

A second shoulder can be produced with the 3/8" bearing, in effect making the bit a beading bit.

| SPECIFICATIONS               |                                                                                                                                                   |
|------------------------------|---------------------------------------------------------------------------------------------------------------------------------------------------|
| Manufacturer                 | Amana Tool                                                                                                                                        |
| Diameter                     | 1 1/2 in                                                                                                                                          |
| Bearing(s)                   | 47706, Amana Tool 3/16 ID x 1/2 OD x .195 Thick Steel Ball Bearing Guide 47702, Amana Tool 3/16 ID x 3/8 OD x .124 Thick Steel Ball Bearing Guide |
| Cut Height, Length, or Width | 3/4 in                                                                                                                                            |
| Overall Length               | 2 5/8 in                                                                                                                                          |
| Radius                       | 1/2 in                                                                                                                                            |
| Shank                        | 1/2 in                                                                                                                                            |