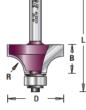

A second shoulder can be produced with the 3/8" bearing, in effect making the bit a beading bit.

| SPECIFICATIONS               |                                                                                                                                                   |
|------------------------------|---------------------------------------------------------------------------------------------------------------------------------------------------|
| Manufacturer                 | Amana Tool                                                                                                                                        |
| Diameter                     | 1 1/2 in                                                                                                                                          |
| Bearing(s)                   | 47706, Amana Tool 3/16 ID x 1/2 OD x .195 Thick Steel Ball Bearing Guide 47702, Amana Tool 3/16 ID x 3/8 OD x .124 Thick Steel Ball Bearing Guide |
| Cut Height, Length, or Width | 3/4 in                                                                                                                                            |
| Overall Length               | 2 5/8 in                                                                                                                                          |
| Radius                       | 1/2 in                                                                                                                                            |
| Shank                        | 1/2 in                                                                                                                                            |