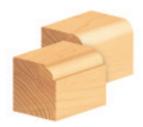

## Item #MD270, Amana Pro-Series Corner Round & Beading Router Bits \$25.95

Edge of Arlington offers free shipping in the United States when you choose flat rate shipping

The basic edge-forming bit, the corner-rounding bit, rounds an edge to a given radius. The tool is shouldered to cut a fillet. Can be used to ease edges, as a simple profile, or as a part of a complex one.

2-Flute

**Pro-Series Carbide-Tipped** 

Pro-Series Ca

A second shoulder can be produced with the 3/8" bearing, in effect making the bit a beading bit.

| SPECIFICATIONS               |                                                                                                                                                   |
|------------------------------|---------------------------------------------------------------------------------------------------------------------------------------------------|
| Manufacturer                 | Amana Tool                                                                                                                                        |
| Diameter                     | 1 1/8 in                                                                                                                                          |
| Bearing(s)                   | 47706, Amana Tool 3/16 ID x 1/2 OD x .195 Thick Steel Ball Bearing Guide 47702, Amana Tool 3/16 ID x 3/8 OD x .124 Thick Steel Ball Bearing Guide |
| Cut Height, Length, or Width | 1/2 in                                                                                                                                            |
| Overall Length               | 2 3/16 in                                                                                                                                         |
| Radius                       | 5/16 in                                                                                                                                           |
| Shank                        | 1/4 in                                                                                                                                            |