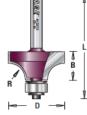

## Item #MD270, Amana Pro-Series Corner Round & Beading Router Bits \$25.95

Edge of Arlington offers free shipping in the United States when you choose flat rate shipping

The basic edge-forming bit, the corner-rounding bit, rounds an edge to a given radius. The tool is shouldered to cut a fillet. Can be used to ease edges, as a simple profile, or as a part of a complex one.

2-Flute

**Pro-Series Carbide-Tipped** 

Pro-Series Ca

A second shoulder can be produced with the 3/8" bearing, in effect making the bit a beading bit.

| SPECIFICATIONS               |                                                                                                                                                   |
|------------------------------|---------------------------------------------------------------------------------------------------------------------------------------------------|
| Manufacturer                 | Amana Tool                                                                                                                                        |
| Diameter                     | 1 1/8 in                                                                                                                                          |
| Bearing(s)                   | 47706, Amana Tool 3/16 ID x 1/2 OD x .195 Thick Steel Ball Bearing Guide 47702, Amana Tool 3/16 ID x 3/8 OD x .124 Thick Steel Ball Bearing Guide |
| Cut Height, Length, or Width | 1/2 in                                                                                                                                            |
| Overall Length               | 2 3/16 in                                                                                                                                         |
| Radius                       | 5/16 in                                                                                                                                           |
| Shank                        | 1/4 in                                                                                                                                            |