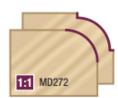

## Item #MD270, Amana Pro-Series Corner Round & Beading Router Bits \$25.95

Edge of Arlington offers free shipping in the United States when you choose flat rate shipping

The basic edge-forming bit, the corner-rounding bit, rounds an edge to a given radius. The tool is shouldered to cut a fillet. Can be used to ease edges, as a simple profile, or as a part of a complex one.