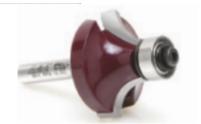

## Item #MD266, Amana Pro-Series Corner Round & Beading Router Bits \$25.69

Thank you for shopping with us!

The basic edge-forming bit, the corner-rounding bit, rounds an edge to a given radius. The tool is shouldered to cut a fillet. Can be used to ease edges, as a simple profile, or as a part of a complex one.

2-Flute

Pro-Series Carbide-Tipped

A second shoulder can be produced with the 3/8" bearing, in effect making the bit a beading bit.

| SPECIFICATIONS               |                                                                                                                                                   |
|------------------------------|---------------------------------------------------------------------------------------------------------------------------------------------------|
| Manufacturer                 | Amana Tool                                                                                                                                        |
| Diameter                     | 1 in                                                                                                                                              |
| Bearing(s)                   | 47706, Amana Tool 3/16 ID x 1/2 OD x .195 Thick Steel Ball Bearing Guide 47702, Amana Tool 3/16 ID x 3/8 OD x .124 Thick Steel Ball Bearing Guide |
| Cut Height, Length, or Width | 1/2 in                                                                                                                                            |
| Overall Length               | 2 1/8 in                                                                                                                                          |
| Radius                       | 1/4 in                                                                                                                                            |
| Shank                        | 1/4 in                                                                                                                                            |