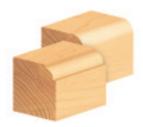

## Item #MD266, Amana Pro-Series Corner Round & Beading Router Bits \$25.69

Thank you for shopping with us!

The basic edge-forming bit, the corner-rounding bit, rounds an edge to a given radius. The tool is shouldered to cut a fillet. Can be used to ease edges, as a simple profile, or as a part of a complex one.

2-Flute

Pro-Series Carbide-Tipped

A second shoulder can be produced with the 3/8" bearing, in effect making the bit a beading bit.

| SPECIFICATIONS               |                                                                                                                                                   |
|------------------------------|---------------------------------------------------------------------------------------------------------------------------------------------------|
| Manufacturer                 | Amana Tool                                                                                                                                        |
| Diameter                     | 1 in                                                                                                                                              |
| Bearing(s)                   | 47706, Amana Tool 3/16 ID x 1/2 OD x .195 Thick Steel Ball Bearing Guide 47702, Amana Tool 3/16 ID x 3/8 OD x .124 Thick Steel Ball Bearing Guide |
| Cut Height, Length, or Width | 1/2 in                                                                                                                                            |
| Overall Length               | 2 1/8 in                                                                                                                                          |
| Radius                       | 1/4 in                                                                                                                                            |
| Shank                        | 1/4 in                                                                                                                                            |