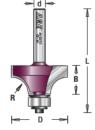

2-Flute

Pro-Series Carbide-Tipped

A second shoulder can be produced with the 3/8" bearing, in effect making the bit a beading bit.

| SPECIFICATIONS               |                                                                                                                                                   |
|------------------------------|---------------------------------------------------------------------------------------------------------------------------------------------------|
| Manufacturer                 | Amana Tool                                                                                                                                        |
| Diameter                     | 1 in                                                                                                                                              |
| Bearing(s)                   | 47706, Amana Tool 3/16 ID x 1/2 OD x .195 Thick Steel Ball Bearing Guide 47702, Amana Tool 3/16 ID x 3/8 OD x .124 Thick Steel Ball Bearing Guide |
| Cut Height, Length, or Width | 1/2 in                                                                                                                                            |
| Overall Length               | 2 1/8 in                                                                                                                                          |
| Radius                       | 1/4 in                                                                                                                                            |
| Shank                        | 1/4 in                                                                                                                                            |