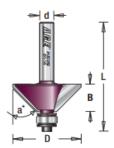

## Item #MD259, Amana Pro-Series Chamfer Router Bits \$23.81

Thank you for shopping with us!

Chamfer or bevel edges for decorative effect or to form edge miter joints. Produce crisp, uniform edges at accurate angles to make 4-, 6-, 8-, 12-, and 16-sided boxes.

Pro-Series Carbide-Tipped 2 flute

| SPECIFICATIONS               |                                                                          |
|------------------------------|--------------------------------------------------------------------------|
| Manufacturer                 | Amana Tool                                                               |
| Diameter                     | 1 3/8 in                                                                 |
| Bearing(s)                   | 47706, Amana Tool 3/16 ID x 1/2 OD x .195 Thick Steel Ball Bearing Guide |
| Cut Height, Length, or Width | 13/16 in                                                                 |
| Flute                        | 2                                                                        |
| Overall Length               | 2 3/4 in                                                                 |
| Shank                        | 1/2 in                                                                   |
| Angle                        | 30 deg                                                                   |