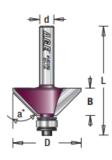

## Item #MD258, Amana Pro-Series Chamfer Router Bits \$30.38

| SPECIFICATIONS               |                                                                          |
|------------------------------|--------------------------------------------------------------------------|
| Manufacturer                 | Amana Tool                                                               |
| Diameter                     | 1 1/4 in                                                                 |
| Bearing(s)                   | 47706, Amana Tool 3/16 ID x 1/2 OD x .195 Thick Steel Ball Bearing Guide |
| Cut Height, Length, or Width | 15/16 in                                                                 |
| Flute                        | 2                                                                        |
| Overall Length               | 2 7/8 in                                                                 |
| Shank                        | 1/2 in                                                                   |
| Angle                        | 22 1/2 in                                                                |