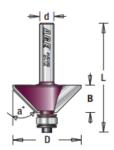

## Item #MD254, Amana Pro-Series Chamfer Router Bits \$24.90

Thank you for shopping with us!

Chamfer or bevel edges for decorative effect or to form edge miter joints. Produce crisp, uniform edges at accurate angles to make 4-, 6-, 8-, 12-, and 16-sided boxes.

Pro-Series Carbide-Tipped 2 flute

| SPECIFICATIONS               |                                                                         |
|------------------------------|-------------------------------------------------------------------------|
| Manufacturer                 | Amana Tool                                                              |
| Diameter                     | 1 1/4 in                                                                |
| Bearing(s)                   | 47701, Amana Tool 1/4 ID x 1/2 OD x .186 Thick Steel Ball Bearing Guide |
| Cut Height, Length, or Width | 17/32 in                                                                |
| Flute                        | 2                                                                       |
| Overall Length               | 2 3/8 in                                                                |
| Shank                        | 1/2 in                                                                  |
| Angle                        | 45 deg                                                                  |