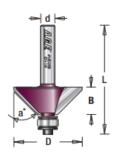

## Item #MD252, Amana Pro-Series Chamfer Router Bits \$24.08

Thank you for shopping with us! Chamfer or bevel edges for decorative effect or to form edge miter joints. Produce crisp, uniform edges at accurate angles to make 4-, 6-, 8-, 12-, and 16-sided boxes. Pro-Series Carbide-Tipped 2 flute

| SPECIFICATIONS               |                                                                         |
|------------------------------|-------------------------------------------------------------------------|
| Manufacturer                 | Amana Tool                                                              |
| Diameter                     | 1 1/4 in                                                                |
| Bearing(s)                   | 47701, Amana Tool 1/4 ID x 1/2 OD x .186 Thick Steel Ball Bearing Guide |
| Cut Height, Length, or Width | 17/32 in                                                                |
| Flute                        | 2                                                                       |
| Overall Length               | 1 61/64 in                                                              |
| Shank                        | 1/4 in                                                                  |
| Angle                        | 45 deg                                                                  |