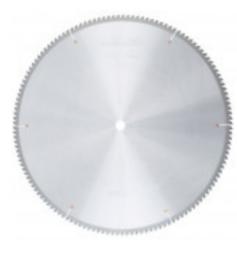

Plate with copper plug.

Warning: Never attempt to cut ferrous metals (steel, iron, etc.) with these blades.

| SPECIFICATIONS |            |
|----------------|------------|
| Manufacturer   | Amana Tool |
| Diameter       | 24 in      |
| Bore           | 1 in       |
| Grind          | TC         |

| SPECIFICATIONS |                         |
|----------------|-------------------------|
| Hook Angle     | -5 deg                  |
| Kerf           | 0.181 in                |
| Note           | Plate with copper plug. |
| Pinholes       |                         |
| Plate          | 0.158 in                |
| Teeth          | 140                     |