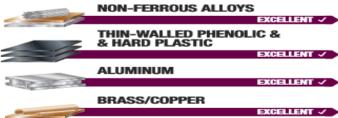

## Superior-Finish cuts in aluminum & non-ferrous metals.

Designed specifically for cutting relatively thin walled (less than 1/4" thick) aluminum and non-ferrous extrusions and frames. Use a coolant or blade wax and clamp down the work piece when cutting non-ferrous metals.