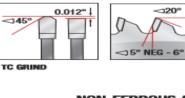

Plate with copper plug.

Warning: Never attempt to cut ferrous metals (steel, iron, etc.) with these blades.

| SPECIFICATIONS |            |
|----------------|------------|
| Manufacturer   | Amana Tool |
| Diameter       | 24 in      |
| Bore           | 1 in       |
| Grind          | TC         |

| SPECIFICATIONS |                         |
|----------------|-------------------------|
| Hook Angle     | -5 deg                  |
| Kerf           | 0.181 in                |
| Note           | Plate with copper plug. |
| Pinholes       |                         |
| Plate          | 0.158 in                |
| Teeth          | 140                     |