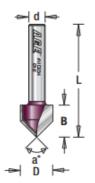

## Item #MD234, Amana Pro-Series V Groove Router Bits \$20.21

Edge of Arlington offers free shipping in the United States when you choose flat rate shipping

Cut decorative V grooves and lettering on signs with these V Groove router bits. Use with an edge guide to chamfer and bevel edges.

2-Flute Pro-Series Carbide-Tipped

| SPECIFICATIONS               |            |
|------------------------------|------------|
| Manufacturer                 | Amana Tool |
| Diameter                     | 1/2 in     |
| Cut Height, Length, or Width | 1/2 in     |
| Overall Length               | 1 3/4 in   |
| Shank                        | 1/4 in     |
| Angle                        | 90°        |