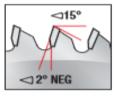

PLASTIC

| SPECIFICATIONS |                                |
|----------------|--------------------------------|
| Manufacturer   | Amana Tool                     |
| Diameter       | 220 mm                         |
| Bore           | 30 mm                          |
| Grind          | M-TC                           |
| Hook Angle     | -2 deg                         |
| Kerf           | 0.126 in                       |
| Note           | For use in Holtz-Her panel saw |
| Pinholes       | 2/10/60, 2/7/42 & 2/9/46       |
| Plate          | 0.079 in                       |