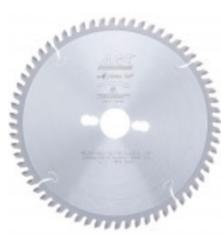

## Item #MD220-642-30, Amana A.G.E. Series Plastic Saw Blades: M-TCG Grind \$95.03

Thank you for shopping with us!

**Plastic Cutting Saw Blades**. Designed for smooth, chip-free cutting of plastics. Higher tooth count blades will work better in thicker material. These saw blades are also suitable for crosscutting, trimming, and mitering wood, and are excellent for cutting plywood, laminate on particleboard and plastic laminate flooring. For use in Holz-Her® panel saw. Warning: Not recommended for cutting non-ferrous alloys.

PLASTIC

| SPECIFICATIONS |                                |
|----------------|--------------------------------|
| Manufacturer   | Amana Tool                     |
| Diameter       | 220 mm                         |
| Bore           | 30 mm                          |
| Grind          | M-TC                           |
| Hook Angle     | -2 deg                         |
| Kerf           | 0.126 in                       |
| Note           | For use in Holtz-Her panel saw |
| Pinholes       | 2/10/60, 2/7/42 & 2/9/46       |
| Plate          | 0.079 in                       |

| SPECIFICATIONS |       |
|----------------|-------|
| RPM            | 8,700 |
| Teeth          | 64    |