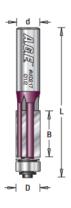

| SPECIFICATIONS               |                                                                          |
|------------------------------|--------------------------------------------------------------------------|
| Manufacturer                 | Amana Tool                                                               |
| Diameter                     | 1/2 in                                                                   |
| Bearing(s)                   | 47706, Amana Tool 3/16 ID x 1/2 OD x .195 Thick Steel Ball Bearing Guide |
| Cut Height, Length, or Width | 1/2 in                                                                   |
| Flute                        | 2                                                                        |
| Overall Length               | 2 in                                                                     |
| Shank                        | 1/2 in                                                                   |