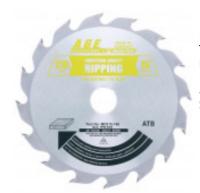

## 210mm, and 260mm diameters.

| SPECIFICATIONS |                               |
|----------------|-------------------------------|
| Manufacturer   | Amana Tool                    |
| Diameter       | 210 mm                        |
| Application    | Ripping                       |
| Bore           | 30 mm                         |
| Fits           | Fits Festool Machine TS 75 EQ |
| Grind          | TCG                           |
| Hook Angle     | 28 deg                        |
| Kerf           | 2.6 mm (0.102 in)             |
| Plate          | 1.8 mm (0.071 in)             |
| Teeth          | 16                            |