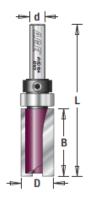

| SPECIFICATIONS               |                                                                           |
|------------------------------|---------------------------------------------------------------------------|
| Manufacturer                 | Amana Tool                                                                |
| Diameter                     | 1 1/8 in                                                                  |
| Cut Height, Length, or Width | 1 1/2 in                                                                  |
| Bearing(s)                   | 47738, Amana Tool 1/2 OD x 1-1/8 ID x .312 Thick Steel Ball Bearing Guide |
| Flute                        | 2                                                                         |
| Overall Length               | 3 1/2 in                                                                  |
| Shank                        | 1/2 in                                                                    |